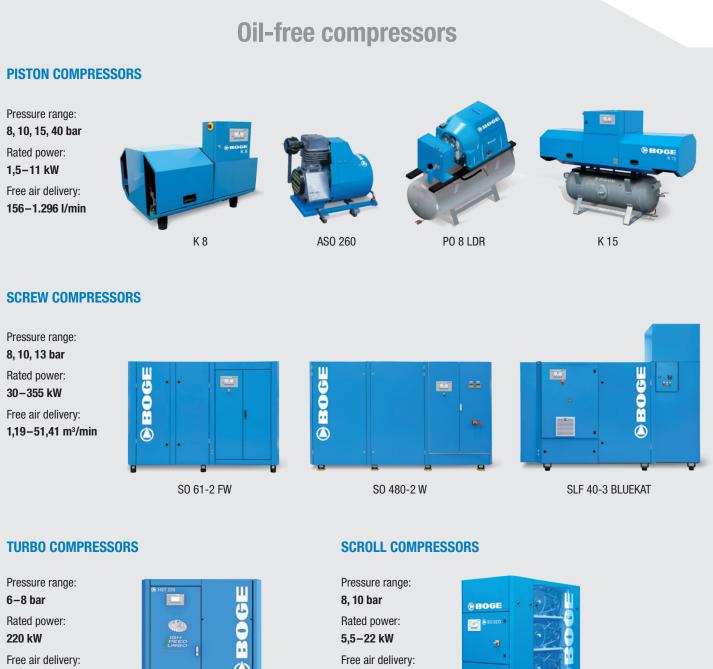

### **Oil-injected compressors PISTON COMPRESSORS** Pressure range: **BOGE** 10, 15, 20, 30, 35, 40 bar Rated power: 0,75-45,0 kW Free air delivery: 125-4.840 l/min P 2 L SRHV 470-10 SC 6 (Top Air) **SCREW COMPRESSORS** Pressure range: 7, 5, 8, 10, 13 bar Rated power: 2,2-355 kW Free air delivery: 0,23-43,7 m<sup>3</sup>/min C7LR CLF 9 C 15 DR CD 30 **BOGE** BOG 502 S 50-3 SLF 101-3 S 111-4 SL 431